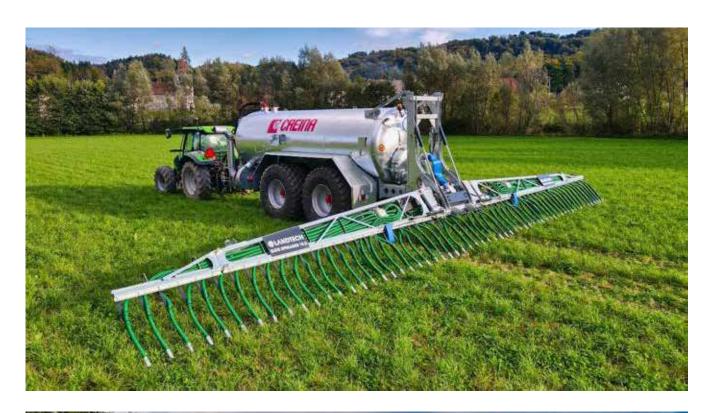

## Models:

| Technical data/Model           | L-Line 12.2 | L-Line 15.2 | L-Line 18.2 |
|--------------------------------|-------------|-------------|-------------|
| Working width                  | 12 m        | 15 m        | 18 m        |
| Number of distribution hoses   | 48 or 40    | 50 or 60    | 60 or 72    |
| Diameter of distribution hoses | 38 mm       | 38 mm       | 38 mm       |
| Number of cutting heads        | 2           | 2           | 2           |
| System opening / closing time  | 18 s/22 s   | 20 s/25 s   | 25 s/30s    |
| Required oilflow               | 80 l/min    | 80 l/min    | 80 l/min    |
| System safety clamping         | hydraulic   | hydraulic   | hydraulic   |
| Weight                         | 1250 kg     | 1400 kg     | 1500k g     |
|                                |             |             |             |