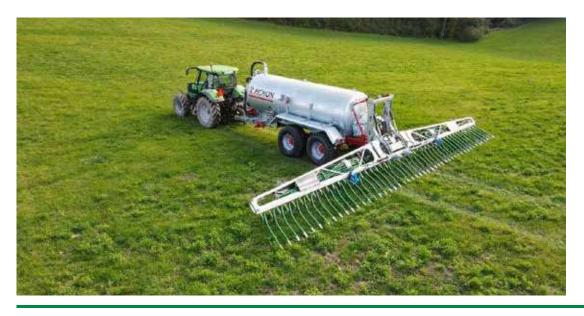

## Models:

| Technical data/Model           | L-Line 12.2 | L-Line 15.2 | L-Line 18.2 |
|--------------------------------|-------------|-------------|-------------|
| Working width                  | 12 m        | 15 m        | 18 m        |
| Number of distribution hoses   | 48 or 40    | 50 or 60    | 60 or 72    |
| Diameter of distribution hoses | 38 mm       | 38 mm       | 38 mm       |
| Number of cutting heads        | 2           | 2           | 2           |
| System opening / closing time  | 18 s/22 s   | 20 s/25 s   | 25 s/30s    |
| Required oilflow               | 80 l/min    | 80 l/min    | 80 l/min    |
| System safety clamping         | hydraulic   | hydraulic   | hydraulic   |
| Weight                         | 1250 kg     | 1400 kg     | 1500k g     |
|                                |             |             |             |