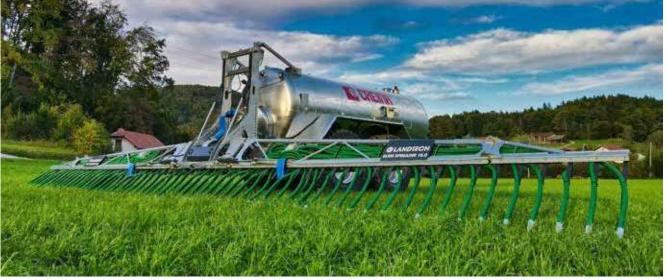

## Models:

| Technical data/Model           | L-Line 12.2 | L-Line 15.2 | L-Line 18.2 |
|--------------------------------|-------------|-------------|-------------|
| Working width                  | 12 m        | 15 m        | 18 m        |
| Number of distribution hoses   | 48 or 40    | 50 or 60    | 60 or 72    |
| Diameter of distribution hoses | 38 mm       | 38 mm       | 38 mm       |
| Number of cutting heads        | 2           | 2           | 2           |
| System opening / closing time  | 18 s/22 s   | 20 s/25 s   | 25 s/30s    |
| Required oilflow               | 80 l/min    | 80 l/min    | 80 l/min    |
| System safety clamping         | hydraulic   | hydraulic   | hydraulic   |
| Weight                         | 1250 kg     | 1400 kg     | 1500k g     |
|                                |             |             |             |